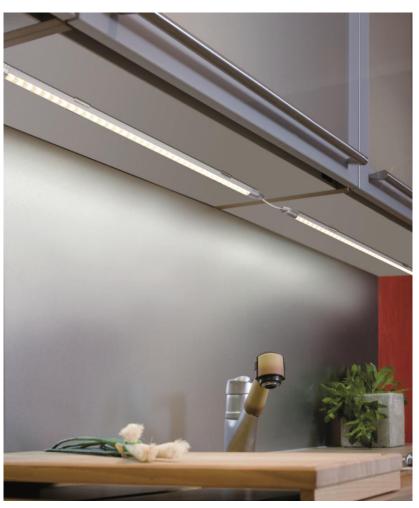

## Lighting with character – Innovative designs for decorative room illumination **Lighting with LED light bars**

## LinkLight: Completely equipped LED light bars for many applications

## The assortment: LinkLight - Complete set for under-cabinet lighting

- ► High-quality aluminium profiles with satinanodised cover
- ▶ Basic set can be augmented by 3 extensions (up to 4 bars in a system)
- ► Profile length 585 mm + connections

## The assortment: LinkLight