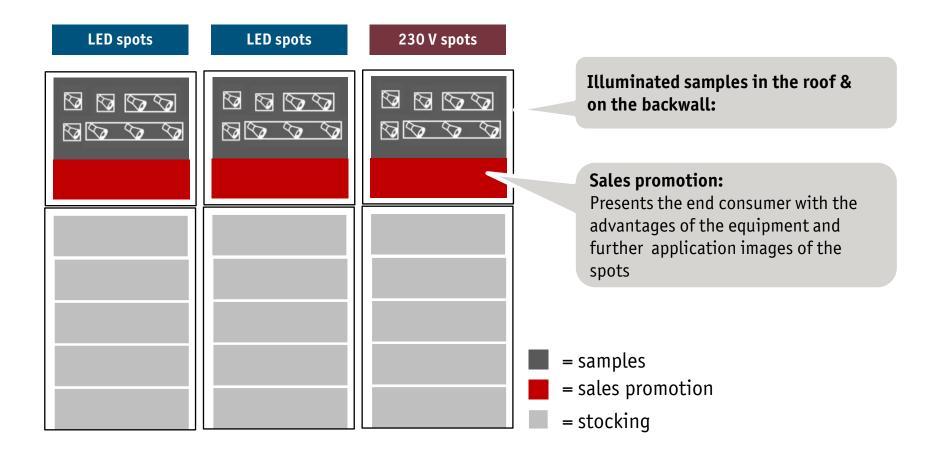

e 230 V 2900 K/4x 460 lm RRP €49.95 602.12



#### NP spotlights C12 LED

rod 6x 3.5 W chrome 230 V 3000 K/6x 700 cd RRP €119.00 601.94



NP spotlights A12

rod 4x 33 W G9

chrome 230 V

RRP €49.95

602.07

2900 K/4x 460 lm

rod 4x 3.5 W

chrome 230 V

RRP €89.95

601.93

3000 K/4x 700 cd

NP spotlights C12 LED

#### NP spotlights A12

rod 6x 33 W G9 chrome 230 V 2900 K/6x 460 lm RRP €74.95 602.08



#### NP spotlights B12

rod 6x 33 W G9 chrome 230 V 2900 K/6x 460 lm RRP €74.95 602.13



## NP spotlights B12

rondel 1x 33 W G9 chrome 230 V 2900 K/1x 460 lm RRP €12.95 602.09

### NP spotlights B12

2900 K/2x 460 lm RRP €24.95 602.10



#### NP spotlights B12

Rondell 3x 33 W G9 chrome 230 V 2900 K/3x 460 lm RRP €34.95 602.11



## The presentation: 3 units sorted according to technology





## **Overview of the priorities**

- **1** Spotlights The complete assortment
- Illumination with character Innovative designs for decorative room illumination
- **3** Decorated halogen lamps
- 4 Deco Systems recessed lighting
- **5** Bathroom lighting Safety with IP44 splash protection

Additions:

- 1. Xeta for wall & ceiling
- 2. Bulbs
- 3. Recessed lighting
- 4. Function accessories











## Lighting with character – Innovative designs for decorative room illumination **Lighting with LED Strips**

Duo Profile: Mood-setting illumination with LED Strips.







By means of vertical or horizontal mounting on walls and ceilings, a **dramatic structuring of space is** achieved.



## Lighting with character – Innovative designs for decorative room illumination **Lighting with LED S