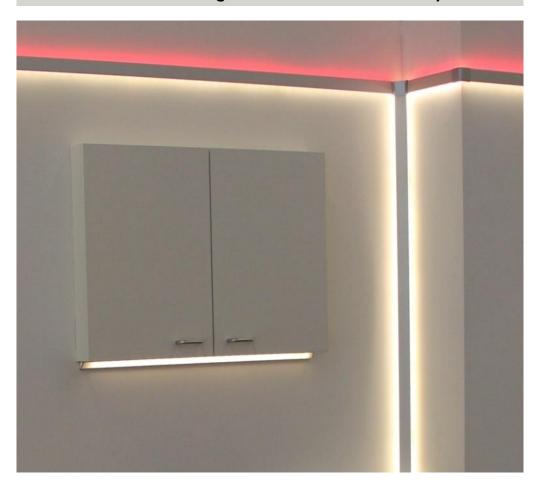

## Lighting with character – Innovative designs for decorative room illumination **Lighting with LED Strips**

Duo Profile: Mood-setting illumination with LED Strips.

By means of vertical or horizontal mounting on walls and ceilings, a **dramatic structuring of space is** achieved.

## Lighting with character – Innovative designs for decorative room illumination **Lighting with LED Strips**

BackLight: Dramatic lighting of glass shelves