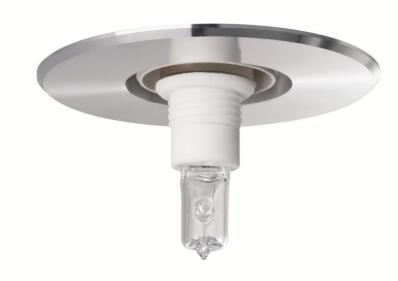

# DecoSystems recessed lighting – Decorative selection on minimal floor space The idea: Separate marketing of decorative recessed lighting

- ► High-quality basic parts turned in aluminium
- ► Base with bright 3 W LED and halogen 230 V with 33 W G9
- ► Base is functional also without glass

#### **Decorative glasses**

- ► Decorative light and warm white light
- ► Exchangeable decorative glass elements, ideal for every living situation

- ► Modern and classic shapes
- ► Every glass fits on every base

#### DecoSystems Basic LED 1x 3 W LED 350 mA aluminium turned 230 V metal/95 mm 3000 K/1100 cd/< 20° RRP €49.95 925.70

DecoSystems Basic LED 1x 33 W G9 aluminium turned 230 V metal 95 mm 460 lm RRP €19.95 925.71