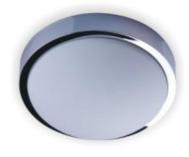

# The assortment: Ceiling lamps IP44

**Berengo IP44** 

max. 60 W E27 white/opal 230 V metal/glass 280 mm RRP €39.95

**Berengo IP44** 

max. 2x 60 W E27 white/opal 230 V metal/glass 350 mm RRP €54.95 703.41