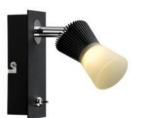

#### **Spotlight Konos LED**

bar 1x 3 W black 230/12 V 3000 K/1x 200 lm RRP €39.95 602.01