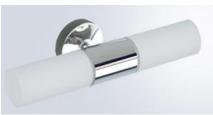

#### The assortment: Mirror luminaires IP44

**Saphir IP44** max. 2x 40 W E14 chrome/opal 230 V metal/glass

RRP €59.95 703.58

Lenia IP44 max. 2x 40 W E14 chrome/opaque 230 V metal/glass

RRP €32.95 703.50

Carina IP44 1x 40 W G9 brushed iron/satin 230 V chrome/mirror 230 V metal/glass

RRP €39.95 703.51

Gemini IP44 double-pack max. 40 W E14 chrome/satin 230 V metal/glass

RRP €54.95 703.54