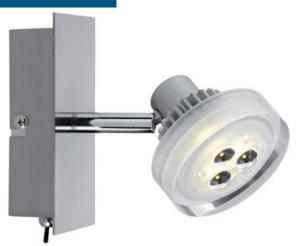

#### **Spotlight Konos LED**

bar 1x 3 W black 230/12 V 3000 K/1x 200 lm RRP €39.95 602.01

#### **Spotlight Konos LED**

bar 2x 3 W black 230/12 V 3000 K/2x 200 lm RRP €69.95 602.02

rondel 4x 3 W black 230/12 V 3000 K/4x 200 lm RRP €139.00 602.03