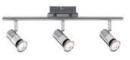

#### **Spotlight Futura LED**

rondell 1x 3.5 W GU10 chrome 230 V 2700 K/1x 700 cd RRP €24.95 601.78

#### **Spotlight Futura LED**

rod 2x 3.5 W GU10 chrome 230 V 2700 K/2x 700 cd RRP €49.95 601.79

#### **Spotlight Futura LED**

twister 3x 3.5 W GU10 chrome 230 V 2700 K/3x 700 cd RRP €79.95 601.80

#### Spotlight Futura LED

twister 4x 3.5 W GU10 chrome 230 V 2700 K/4x 700 cd RRP €99.95 601.81