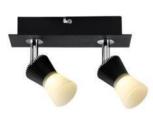

#### **Spotlight Konos LED**

bar 2x 3 W black 230/12 V 3000 K/2x 200 lm RRP €69.95 602.02

rondel 4x 3 W black 230/12 V 3000 K/4x 200 lm RRP €139.00 602.03