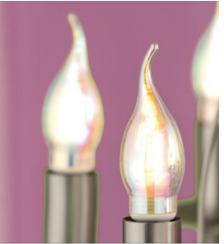

This is the solution: The decorated halogen lamps from Paulmann with efficiency class C will then provide the only remaining possibility for continuing to offer a wide selection of welcoming light.

**Add to that:** 12 new ones, including 2 new shapes and 3 new colours, to the already 38 different glass elements.

## The assortment: 12 new glass elements

Glass Minicosy twist clear RRP €3.99 875.92

Glass mini candle opal RRP €3.99 875.87

Glass mini candle gold RRP €3.79 875.88

Glass mini candle crocoisite gold RRP €3.99 875.89

## The assortment: 12 new glass elements

Glass Minicosy satin RRP €2.99 875.90

Glass Minicosy dichroic RRP €4.49 875.91

Glass Globe 80 crocoisite gold RRP €5.99 875.85

Glass Globe 80 Ice crystal clear RRP €5.99 875.86