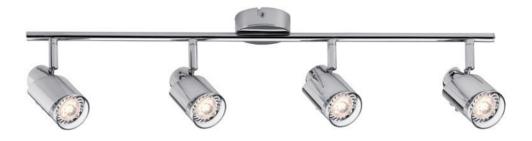

#### Spotlight Futura LED

twister 4x 3.5 W GU10 chrome 230 V 2700 K/4x 700 cd RRP €99.95 601.81

#### Spotlight Nevo LED

rondell 4x 3.5 W GU10 black/chrome 230 V 2700 K/4x 700 cd RRP €119.00 601.89