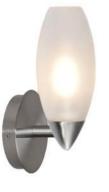

#### The assortment: Mirror luminaires IP44

**Saphir IP44** max. 2x 40 W E14 chrome/opal 230 V metal/glass

RRP €59.95 703.58

Lenia IP44 max. 2x 40 W E14 chrome/opaque 230 V metal/glass

RRP €32.95 703.50

Carina IP44 1x 40 W G9 brushed iron/satin 230 V chrome/mirror 230 V metal/glass

RRP €19.95 703.52

**Bela vanity mirror IP44** max, 40 W E14 metal/glass

RRP €79.95 703.49