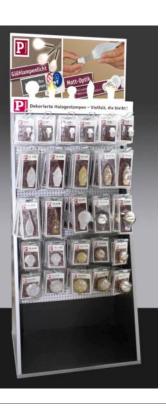

# DecoSystems recessed lighting – Decorative selection on minimal floor space The idea: Separate marketing of decorative recessed lighting

- ► High-quality basic parts turned in aluminium
- ► Base with bright 3 W LED and halogen 230 V with 33 W G9
- ► Base is functional also without glass

#### **Decorative glasses**

- ► Decorative light and warm white light
- ► Exchangeable decorative glass elements, ideal for every living situation

- ► Modern and classic shapes
- ► Every glass fits on every base

# DecoSystems recessed lighting – Decorative selection on minimal floor space The assortment: Basic luminaires

# The assortment: Decorative glass elements