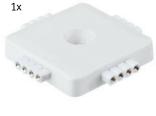

# Function YourLED RGB signal amplifier

- ► Popular RGB systems can now also be realised in significantly broader range at high wattage requirements
- ➤ **Synchronous** control via a remote control and feed of additional transformers

# Function YourLED RGB signal amplifier

RGB amplifier max. 60 W 12 W DC alu matt metal RRP €44.95 703.35