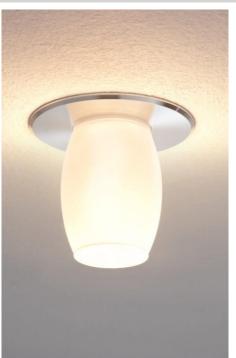

# The assortment: Decorative glass elements

#### **DecoSystems Globe**

opal glass 105 mm RRP €5.95 925.79