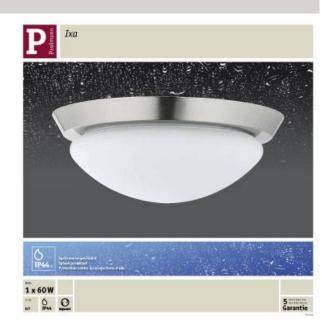

#### Ixa IP44

max. 60 W E27 brushed iron/opal 230 V metal/glass 310 mm RRP €19.95 703.00