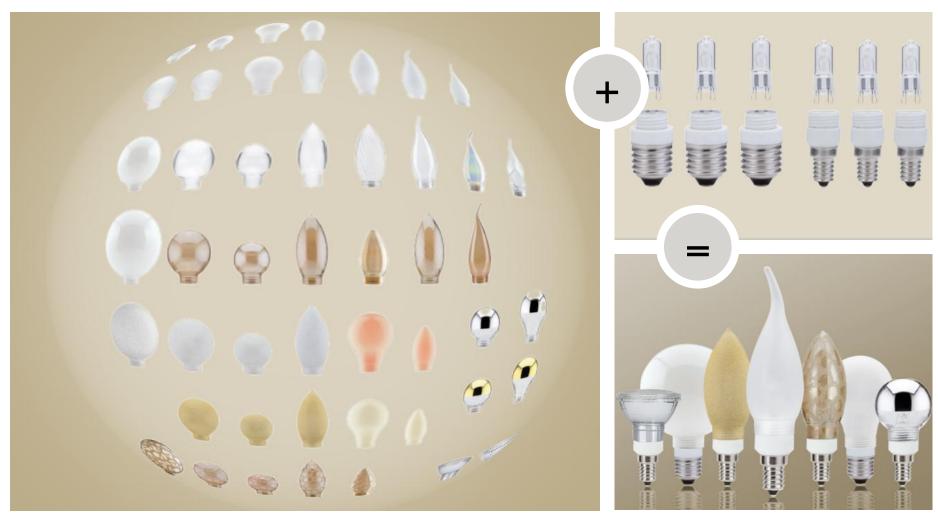

## The assortment: 50 glass elements x 6 socket sets = 300 different lamp combinations

## The assortment: 12 new glass elements

Glass Minicosy twist clear RRP €3.99 875.92

Glass mini candle opal RRP €3.99 875.87

Glass mini candle gold RRP €3.79 875.88

Glass mini candle crocoisite gold RRP €3.99 875.89

## The assortment: 12 new glass elements

Glass Minicosy satin RRP €2.99 875.90

Glass Minicosy dichroic RRP €4.49 875.91

Glass Globe 80 crocoisite gold RRP €5.99 875.85

Glass Globe 80 Ice crystal clear RRP €5.99 875.86

# The assortment: 12 new glass elements

Glass GLB terracotta RRP €4.99 875.94

Glass mini candle terracotta RRP €4.49 875.95

# The assortment: 12 new glass elements

Glass GLB soft yellow RRP €4.99 875.96

Glass mini candle soft yellow RRP €4.49 875.97