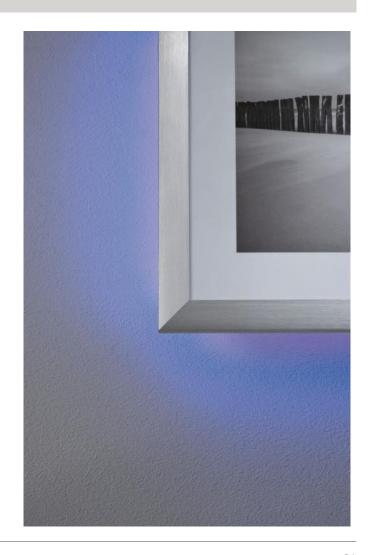

# **Function Side view – New layout options**

► Special assembly situation in which the fastening level of the Strip lies next to the lit surface and not opposite, e.g. picture back-lighting and seam lighting in the living space.

# Function YourLED Side view ECO Strip 50 cm neutral white 2.4 W 12 W DC white RRP €14.95 703.33

#### Function YourLED Side view ECO Strip 50 cm warm white 2.4 W 12 W DC white RRP €14.95 703.32