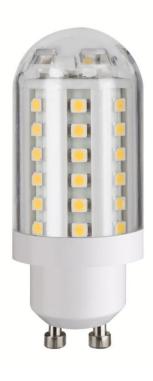

# LED high-voltage pin base

LED HV pin base 3.5 W GU10 230 V warm white RRP €19.95 281.67