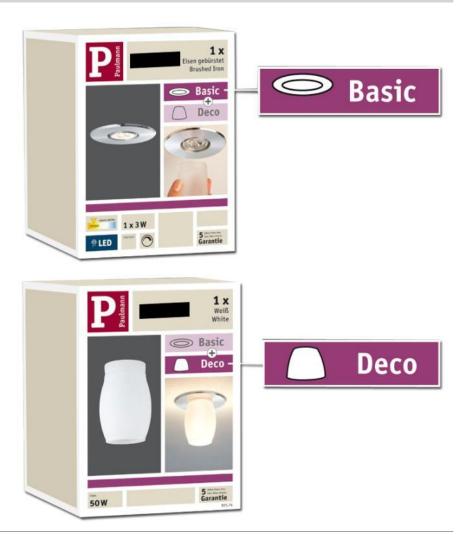

# DecoSystems recessed lighting – Decorative selection on minimal floor space The idea: Separate marketing of decorative recessed lighting

- ► High-quality basic parts turned in aluminium
- ► Base with bright 3 W LED and halogen 230 V with 33 W G9
- ► Base is functional also without glass

# Your advantage: Demand-oriented and attractive additions to the recessed lighting assortment

- ► Broad range on minimal floor space
- ► Low storage expenses
- ▶ 16 possible product combinations
- ► Optimal as attention-grabbing auxiliary placement or integration into existing units
- ► Differentiation to existing products by a special colour guidance system
- ► Packaging for standing or hanging