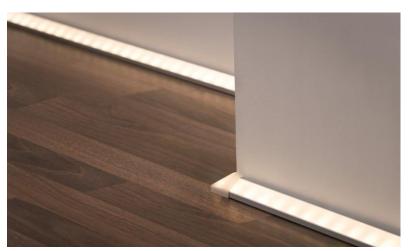

## Delta Profile baseboard lighting

Delta Profile

Under-cabinet lighting

## The assortment: Delta Profile

- ► Triangular profile for the illumination of baseboards, under cabinets and much more with YourLED Strips
- ► High-quality and aluminium profiles with shock-proof anodised finish
- ► Incl. diffuser for uniform light distribution
- ▶ Delta Profiles can be shortened as needed