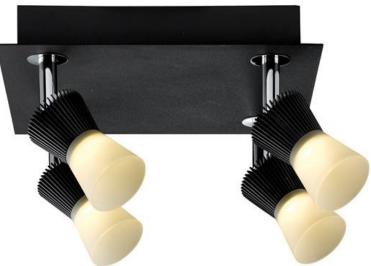

#### Spotlight Nevo LED

rondell 4x 3.5 W GU10 black/chrome 230 V 2700 K/4x 700 cd RRP €119.00 601.89