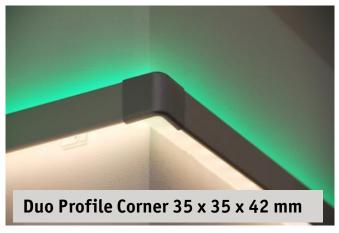

## The assortment: Duo Profile

Duo Profile Cover plastic chrome matt 4 x 35 x 42 mm RRP €5.95 702.70

Duo Profile T-Cover plastic chrome matt 5 x 50 x 49 mm RRP €3.95 702.71

Duo Profile Inside Corner plastic chrome matt 38 x 38 x 42 mm RRP €4.95 702.72

Duo Profile X-Cover plastic chrome matt 5 x 50 x 49 mm RRP €4.95 703.30

Duo Profile corner plastic chrome matt 35 x 35 x 42 mm RRP €4.95 702.73

Duo Profile Cap plastic chrome matt 24 x 24 x 42 mm RRP €4.95 702.74