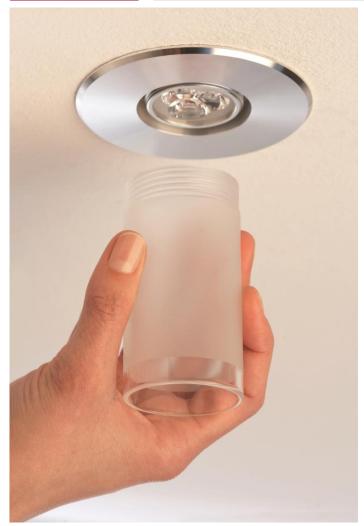

# DecoSystems recessed lighting – Decorative selection on minimal floor space The idea: Separate marketing of decorative recessed lighting

- ► High-quality basic parts turned in aluminium
- ► Base with bright 3 W LED and halogen 230 V with 33 W G9
- ► Base is functional also without glass

#### **Decorative glasses**

- ► Decorative light and warm white light
- ► Exchangeable decorative glass elements, ideal for every living situation

- ► Modern and classic shapes
- ► Every glass fits on every base

#### **DecoSystems Tube**

satin/clear glass 90 mm RRP €5.95