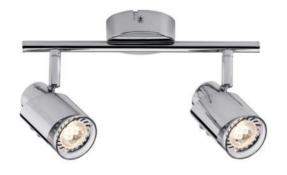

#### **Spotlight Futura LED**

rod 2x 3.5 W GU10 chrome 230 V 2700 K/2x 700 cd RRP €49.95 601.79