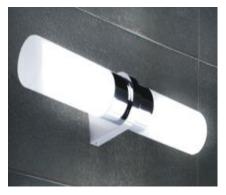

#### The assortment: Mirror luminaires IP44

**Saphir IP44** max. 2x 40 W E14 chrome/opal 230 V metal/glass

RRP €59.95 703.58

Lenia IP44 max. 2x 40 W E14 chrome/opaque 230 V metal/glass

RRP €32.95 703.50

Carina IP44 1x 40 W G9 brushed iron/satin 230 V chrome/mirror 230 V metal/glass

RRP €39.95 703.51

Gemini IP44 double-pack max. 40 W E14 chrome/satin 230 V metal/glass

RRP €54.95 703.54