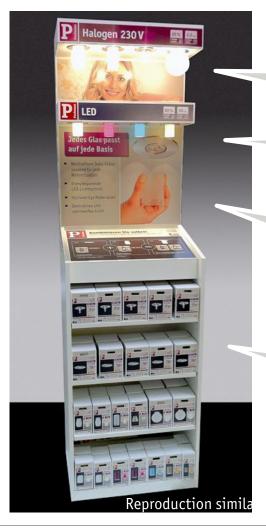

d/< 20° RRP €49.95 925.70



DecoSystems Basic LED 1x 33 W G9 aluminium turned 230 V metal 95 mm 460 lm RRP €19.95 925.71





# The assortment: Decorative glass elements









#### **DecoSystems Tube**

satin/clear glass 90 mm RRP €5.95

#### **DecoSystems Cocone**

satin glass 85 mm RRP €5.95 925.74

#### **DecoSystems Globe**

opal glass 105 mm RRP €5.95 925.79

#### **DecoSystems Wolbi**

dichroic glass 60 mm RRP €7.59 925.75



# The assortment: Decorative glass elements









**DecoSystems Tube Mini** 

opal glass 62 mm RRP €4.95 925.72

**DecoSystems Tube Mini** 

lilac glass 62 mm RRP €5.95 925.78

**DecoSystems Tube Mini** 

blue glass 62 mm RRP €5.95 925.76

**DecoSystems Tube Mini** 

brown glass 62 mm RRP €5.95 925.77



# The presentation: Console presenter with a roof



#### Samples in two roof consoles:

Recessed lighting in realistic ceiling installation, incl. explanation of the lighting equipment

#### Large ambience picture:

Assembly diagram and advantages of DecoSystems

#### **Explanation:**

Combinatorics explanation in reliable form

#### **Stocking:**

Clearly structured according to base and decorative glasses



# DecoSystems recessed lighting – Decorative selection on minimal floor space The presentation: Integration in existing recessed lighting units





### **Overview of the priorities**

- **1** Spotlights The complete assortment
- 2 Illumination with character Innovative designs for decorative room illumination
- **3** Decorated halogen lamps
- 4 Deco Systems recessed lighting
- **5** Bathroom lighting Safety with IP44 splash protect