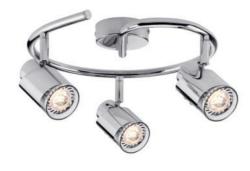

#### **Spotlight Futura LED**

twister 3x 3.5 W GU10 chrome 230 V 2700 K/3x 700 cd RRP €79.95 601.80