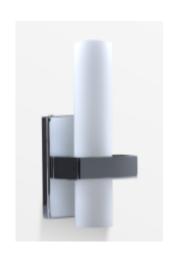

#### The assortment: Mirror luminaires IP44

**Saphir IP44** max. 2x 40 W E14 chrome/opal 230 V metal/glass

RRP €59.95 703.58

Lenia IP44 max. 2x 40 W E14 chrome/opaque 230 V metal/glass

RRP €32.95 703.50

Carina IP44 1x 40 W G9 brushed iron/satin 230 V chrome/mirror 230 V metal/glass

#### The assortment: Mirror luminaires IP44

Eleon IP44 1x 40 W G9 brushed iron/satin 230 V metal/glass

RRP €24.95 703.53

Antares IP44 2x 40 W G9 chrome/opal 230 V metal/glass

RRP €49.95 703.59

Gemini IP44 max. 2x 40 W E14 chrome/satin 230 V metal/glass