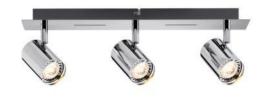

#### Spotlight Rondo LED

bar 3x 3.5 W GU10 chrome 230 V 2700 K/3x 700 cd RRP €74.95 601.84

rondel 4x 3.5 W GU10 chrome 230 V 2700 K/4x 700 cd RRP €99.95 601.85

#### Spotlight Nevo LED

bar 3x 3.5 W GU10 black/chrome 230 V 2700 K/3x 700 cd RRP €89.95 601.88