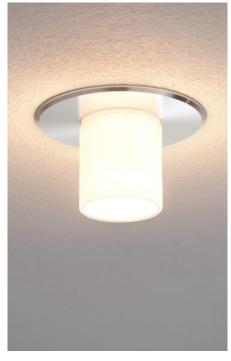

# DecoSystems recessed lighting – Decorative selection on minimal floor space The idea: Separate marketing of decorative recessed lighting

- ► High-quality basic parts turned in aluminium
- ► Base with bright 3 W LED and halogen 230 V with 33 W G9
- ► Base is functional also without glass

#### **Decorative glasses**

- ► Decorative light and warm white light
- ► Exchangeable decorative glass elements, ideal for every living situation

- ► Modern and classic shapes
- ► Every glass fits on every base

# DecoSystems recessed lighting – Decorative selection on minimal floor space The assortment: Basic luminaires

#### DecoSystems Basic LED 1x 3 W LED 350 mA aluminium turned 230 V metal/95 mm 3000 K/1100 cd/< 20° RRP €49.95 925.70

DecoSystems Basic LED 1x 33 W G9 aluminium turned 230 V metal 95 mm 460 lm RRP €19.95 925.71