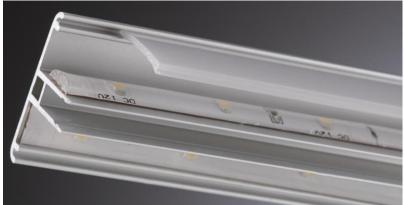

## The assortment: LinkLight - Complete set for under-cabinet lighting

- ► High-quality aluminium profiles with satinanodised cover
- ▶ Basic set can be augmented by 3 extensions (up to 4 bars in a system)
- ► Profile length 585 mm + connections

## The assortment: LinkLight