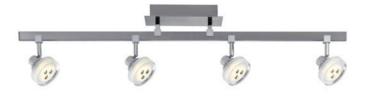

#### Spotlight Futura LED

twister 4x 3.5 W GU10 chrome 230 V 2700 K/4x 700 cd RRP €99.95 601.81

#### Spotlight Nevo LED

rondell 4x 3.5 W GU10 black/chrome 230 V 2700 K/4x 700 cd RRP €119.00 601.89