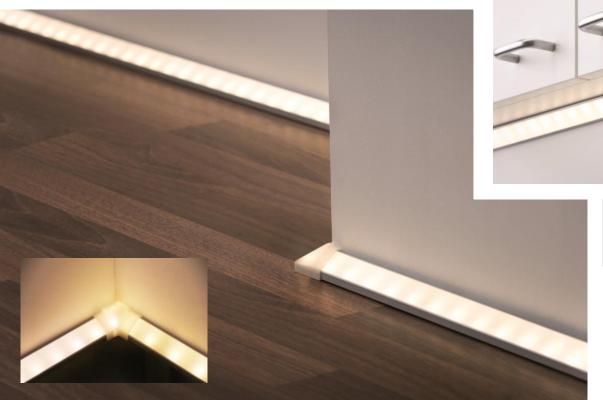

## The assortment: Delta Profile

- ► Triangular profile for the illumination of baseboards, under cabinets and much more with YourLED Strips
- ► High-quality and aluminium profiles with shock-proof anodised finish
- ► Incl. diffuser for uniform light distribution
- ▶ Delta Profiles can be shortened as needed

## The assortment: Delta Profile

- ► Inner and outer corners for easy installation as baseboard lighting
- ► Symmetric end pieces for the profile end piece with optional cable feed-in

**Delta Profile Inside Corner** plastic frosted 35 x 35 x 21 mm RRP €4.95 702.64