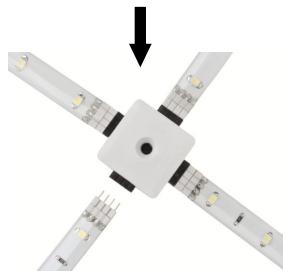

### **PremiumLineYourLED** accessories

YourLED Eco Clip-to-Clip Connector plastic white RRP €5.95 702.80

YourLED X-connector plastic white RRP €5.95 702.82

YourLED Eco Clip-to-YourLED Connector plastic white RRP €5.95 702.81