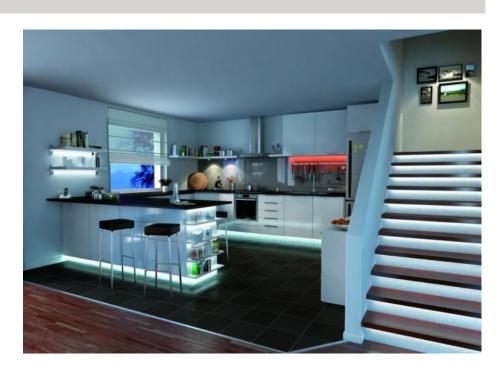

## Lighting with character – Innovative designs for decorative room illumination **Lighting with LED Strips**

Duo Profile: Mood-setting illumination with LED Strips.

By means of vertical or horizontal mounting on walls and ceilings, a **dramatic structuring of space is** achieved.

## Lighting with character – Innovative designs for decorative room illumination **Lighting with LED light bars**

## LinkLight: Completely equipped LED light bars for many applications

## Lighting with character – Innovative designs for decorative room illumination The idea: New applications for LED Strips and light bars

## **New application possibilities:**

- Decorative light for presentation of living spaces
- Orientation or guide lights at shadow and danger zones
- Continuous lighting with economical LED Strips
- ► Additional lighting for utility spaces
- Decorative light for display cases and glass edgings