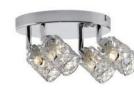

### **Spotlight Rondo LED**

rondell 1x 3.5 W GU10 chrome 230 V 2700 K/1x 700 cd RRP €24.95 601.82

#### **Spotlight Rondo LED**

bar 2x 3.5 W GU10 chrome 230 V 2700 K/2x 700 cd RRP €49.95 601.83

#### Spotlight Rondo LED

bar 3x 3.5 W GU10 chrome 230 V 2700 K/3x 700 cd RRP €74.95 601.84

rondel 4x 3.5 W GU10 chrome 230 V 2700 K/4x 700 cd RRP €99.95 601.85