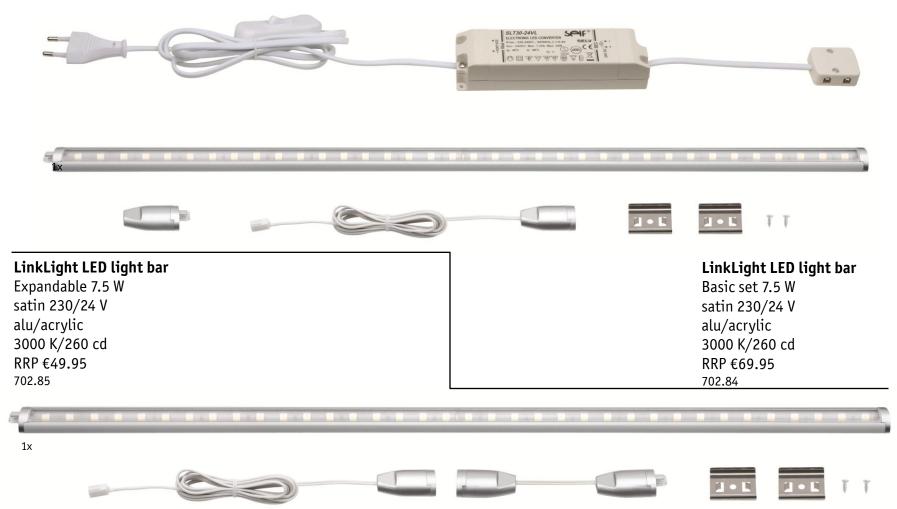

## The assortment: LinkLight - Complete set for under-cabinet lighting

- ► High-quality aluminium profiles with satinanodised cover
- ▶ Basic set can be augmented by 3 extensions (up to 4 bars in a system)
- ► Profile length 585 mm + connections

## The assortment: LinkLight