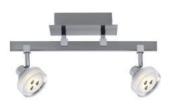

#### **Spotlight Rondo LED**

bar 2x 3.5 W GU10 chrome 230 V 2700 K/2x 700 cd RRP €49.95 601.83