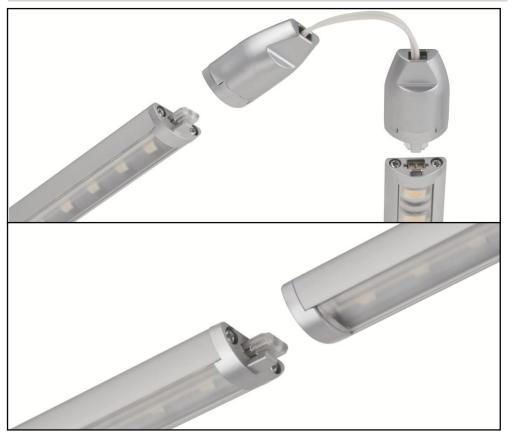

# EBL-YourLED connector: The new solution for mixed installation of recessed lighting and LED Strips