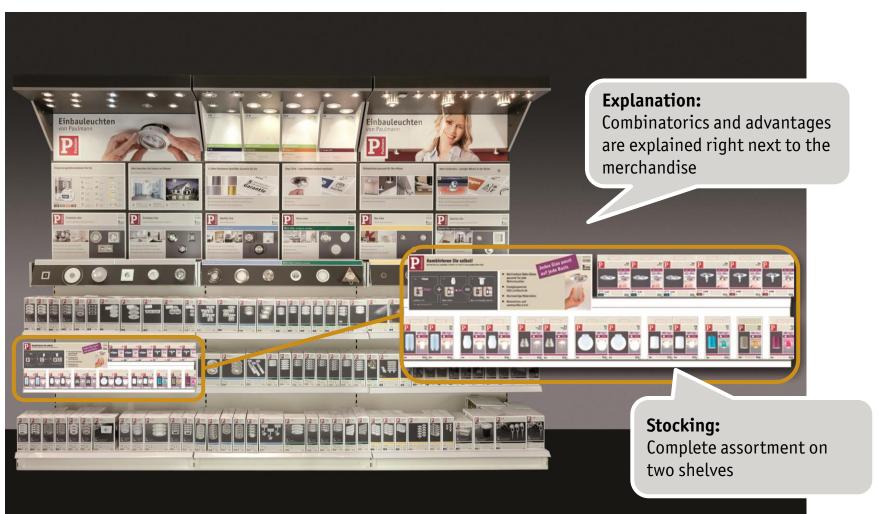

# The presentation: Console presenter with a roof

#### Samples in two roof consoles:

Recessed lighting in realistic ceiling installation, incl. explanation of the lighting equipment

#### Large ambience picture:

Assembly diagram and advantages of DecoSystems

#### **Explanation:**

Combinatorics explanation in reliable form

#### **Stocking:**

Clearly structured according to base and decorative glasses