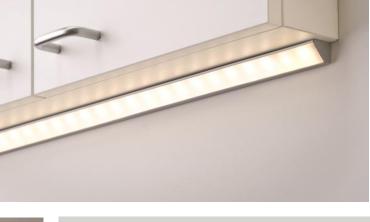

## Delta Profile baseboard lighting

Delta Profile

Under-cabinet lighting

## The assortment: Delta Profile

- ► Triangular profile for the illumination of baseboards, under cabinets and much more with YourLED Strips
- ► High-quality and aluminium profiles with shock-proof anodised finish
- ► Incl. diffuser for uniform light distribution
- ▶ Delta Profiles can be shortened as needed