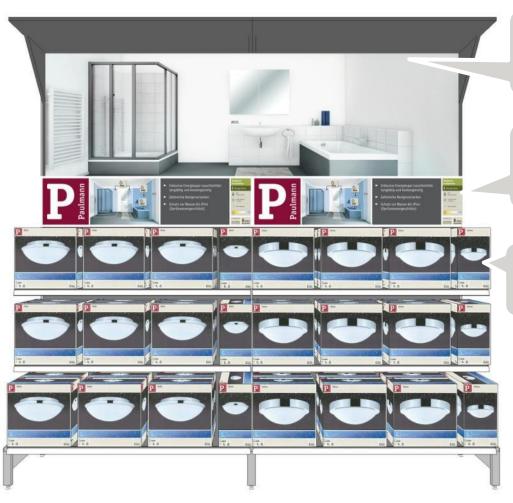

# The presentation: 2 units Tego

#### **Large ambience picture:**

Stages bathroom lights in bathroom atmosphere

#### **Sales promotion:**

Shows IP range of application and advantages of the bathroom lights assortment

#### **Stocking:**

Clearly structured, the bathroom lights are easy to locate