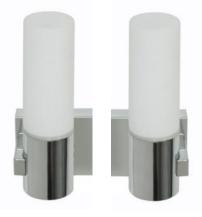

# The assortment: Ceiling lamps IP44

**Berengo IP44** 

max. 60 W E27 white/opal 230 V metal/glass 280 mm RRP €39.95

**Berengo IP44** 

max. 2x 60 W E27 white/opal 230 V metal/glass 350 mm RRP €54.95 703.41

#### **Deneb IP44**

max. 2x 40 W E14 white/opal 230 V metal/glass 250 mm RRP €39.95 703.42