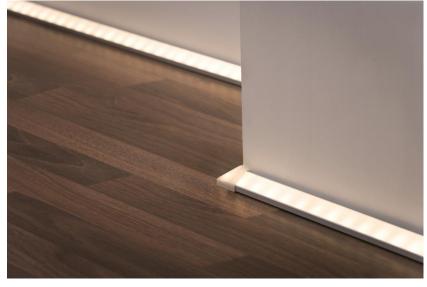

## The assortment: Delta Profile

- ► Triangular profile for the illumination of baseboards, under cabinets and much more with YourLED Strips
- ► High-quality and aluminium profiles with shock-proof anodised finish
- ► Incl. diffuser for uniform light distribution
- ▶ Delta Profiles can be shortened as needed

Delta Profile 100 cm aluminium-anodised/ plastic frosted 20 x 1000 x 20 mm RRP €14.95 702.62

Delta Profile 200 cm aluminium-anodised/ plastic frosted 20 x 2000 x 20 mm RRP €27.95 702.61