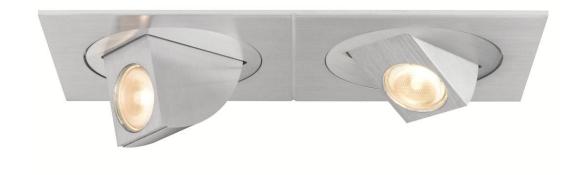

## The assortment: new LED spotlights

LED

#### **Spotlight Futura LED**

rondell 1x 3.5 W GU10 chrome 230 V 2700 K/1x 700 cd RRP €24.95 601.78

#### **Spotlight Futura LED**

rod 2x 3.5 W GU10 chrome 230 V 2700 K/2x 700 cd RRP €49.95 601.79

#### **Spotlight Futura LED**

twister 3x 3.5 W GU10 chrome 230 V 2700 K/3x 700 cd RRP €79.95 601.80

#### Spotlight Futura LED

twister 4x 3.5 W GU10 chrome 230 V 2700 K/4x 700 cd RRP €99.95 601.81