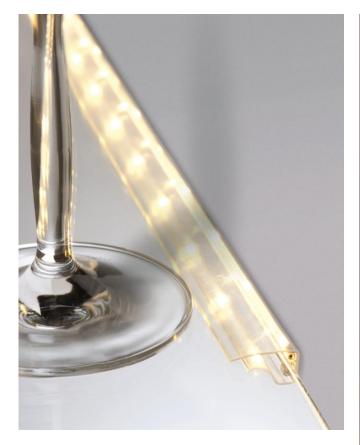

## Lighting with character – Innovative designs for decorative room illumination **Lighting with LED Strips**

BackLight: Dramatic lighting of glass shelves

## The assortment: Backlight

- ► For illumination of glass shelves of any length with YourLED Strips
- ► Suitable for glass thicknesses of 4–8 mm
- ► Easily fitted: Strip inserted and plugged on the back edges of the glass shelves
- ► Easy to shorten as needed

BackLight 100 cm transparent 13 x 1000 x 19 mm RRP €5.95 702.83