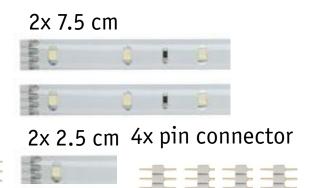

# YourLED Distance Pack – Service Pack with segments for illuminated short sections

- ► Problem solution: In larger and complex installations, unlit sections may occur (YourLED Strips 97cm -> not connectable after the shortening)
- Occurs often when 90° corners are used
- ▶ You can illuminate your complete system in steps of about 2.5 cm up to 20 cm

#### Function YourLED Distance Pack 20 cm warm white white plastic RRP €5.95 703.36

# 2x 7.5 cm incl. pin connector

2x 3 cm incl. pin connector

Function YourLED Distance Pack 20 cm RGB

RGB black plastic RRP €5.95 703.38