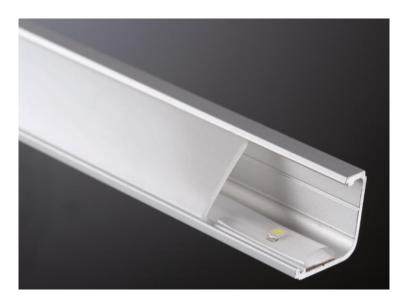

## The assortment: Duo Profile

- ► High-quality aluminium profiles with satinanodised cover as multifunctional base for lighting with YourLED Strips.
- Optional diffuser for uniform light installations.
- Profile and diffuser can be shortened as needed

Duo Profile 100 cm aluminium-anodised 20 x 1000 x 40 mm RRP €9.95 702.68

Duo Profile 200 cm aluminium-anodised 20 x 2000 x 40 mm RRP €18.95 702.67

**Duo Profile Diffuser 200 cm** plastic frosted 20 x 2000 x 4 mm RRP €12.95 702.69