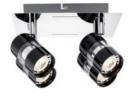

#### Spotlight Nevo LED

rondell 4x 3.5 W GU10 black/chrome 230 V 2700 K/4x 700 cd RRP €119.00 601.89