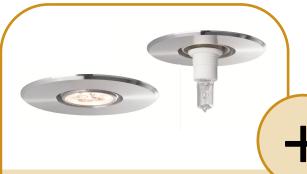

# DecoSystems recessed lighting – Decorative selection on minimal floor space The idea: Separate marketing of decorative recessed lighting

- ► High-quality basic parts turned in aluminium
- ► Base with bright 3 W LED and halogen 230 V with 33 W G9
- ► Base is functional also without glass

#### **Decorative glasses**

- ► Decorative light and warm white light
- ► Exchangeable decorative glass elements, ideal for every living situation

- ► Modern and classic shapes
- ► Every glass fits on every base

# DecoSystems recessed lighting – Decorative selection on minimal floor space The assortment: Basic luminaires