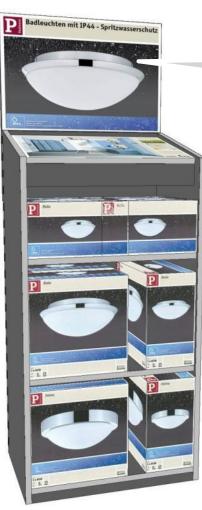

# The idea: Thorough splash protection for the bathroom

- ► All bathroom luminaires complete with IP44 splash protection and protection class II
- ► Complete assortment of 30 standard and innovative bulbs
- Market-optimised selection of spotlights, ceiling lamps, mirror lamps and luminaires with special applications, such as vanity mirrors
- Classical and sleek design to match almost any bathroom interior

# The assortment: Ceiling lamps IP44

**Berengo IP44** 

max. 60 W E27 white/opal 230 V metal/glass 280 mm RRP €39.95

**Berengo IP44** 

max. 2x 60 W E27 white/opal 230 V metal/glass 350 mm RRP €54.95 703.41

## The assortment: Ceiling lamps IP44

Arctus IP44
max. 60 W E27
white/opaque 230 V
metal/glass
275 mm
RRP €27.95
703.43

Arctus IP44
max. 60 W E27
brushed iron/
opaque 230 V
metal/glass
275 mm
RRP €27.95
703.44

Arctus IP44
max. 60 W E27
chrome/opaque 230 V
metal/glass
275 mm
RRP €27.95
703.45

Mirfak IP44
max. 60 W E27
white/mirror/opal 230 V
metal/glass
320 mm
RRP €44.95
703.48

### The assortment: Ceiling lamps IP44

Vega IP44 max, 60 W E27 brushed iron/opal 230 V white/opaque 230 V metal/glass 320 mm RRP €34.95 703.46

Vega IP44 max. 60 W E27 metal/glass 320 mm RRP €34.95 703.47

Biabo IP44 max, 60 W E27 chrome/opal 230 V metal/glass 260 mm RRP €24.95 702.99

Biabo IP44 max, 60 W E27 chrome/opal 230 V metal/glass 250 mm RRP €27.95 703.01