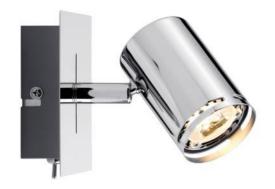

#### **Spotlight Futura LED**

rondell 1x 3.5 W GU10 chrome 230 V 2700 K/1x 700 cd RRP €24.95 601.78

### **Spotlight Rondo LED**

rondell 1x 3.5 W GU10 chrome 230 V 2700 K/1x 700 cd RRP €24.95 601.82