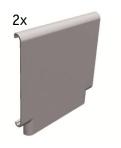

## The assortment: Delta Profile

- ► Inner and outer corners for easy installation as baseboard lighting
- ► Symmetric end pieces for the profile end piece with optional cable feed-in

**Delta Profile Inside Corner** plastic frosted 35 x 35 x 21 mm RRP €4.95 702.64

Delta Profile Inside Corner
plastic frosted
35 x 35 x 21 mm
RRP €4.95
702.65

Delta Profile Cover plastic frosted 21 x 35 x 21 mm RRP €5.95 702.63

Delta Profile Cap plastic chrome matt 20 x 8 x 20 mm RRP €3.95 702.66