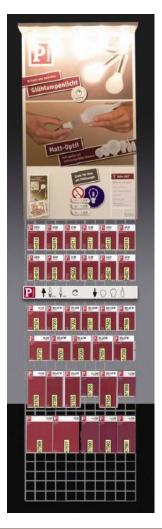

## The assortment: 50 glass elements x 6 socket sets = 300 different lamp combinations

# The presentation: Shelf unit decorative 230 V halogen lamps

Live samples with new glass elements

Sales promotion: Matt looks + soft dimmable light bulb light

Socket sets 25/40/60-W replacement and G9 pin base

Sales promotion: Wattage conversion, 25% energy savings

New glass elements Focus on "matt light bulb light" with opal and satined glass elements

Clear halogen lamps in the practical tray

New: E27 round bulb