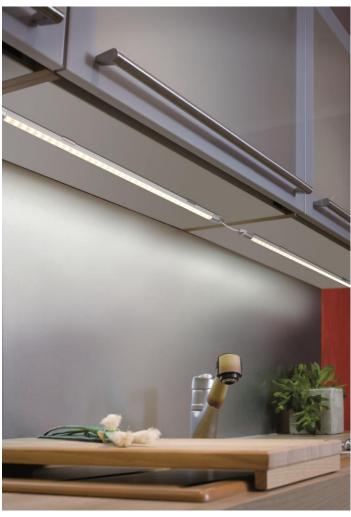

## The assortment: LinkLight - Complete set for under-cabinet lighting

- ► High-quality aluminium profiles with satinanodised cover
- ▶ Basic set can be augmented by 3 extensions (up to 4 bars in a system)
- ► Profile length 585 mm + connections

## The assortment: LinkLight