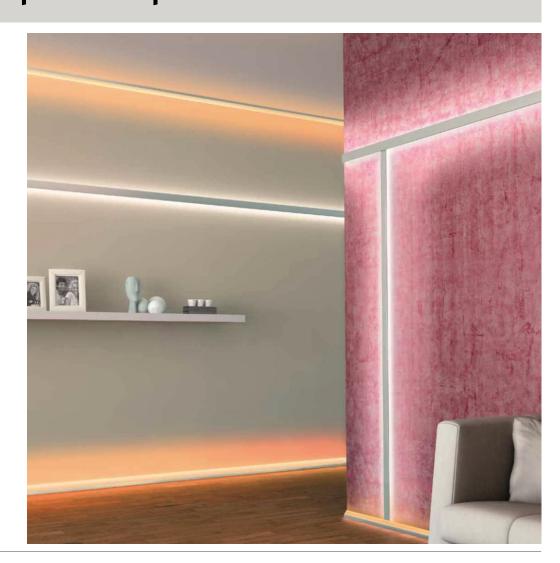

## Lighting with character – Innovative designs for decorative room illumination **Lighting with LED Strips**

Duo Profile: Mood-setting illumination with LED Strips.

By means of vertical or horizontal mounting on walls and ceilings, a **dramatic structuring of space is** achieved.

## Lighting with character – Innovative designs for decorative room illumination **Lighting with LED Strips**

BackLight: Dramatic lighting of glass shelves