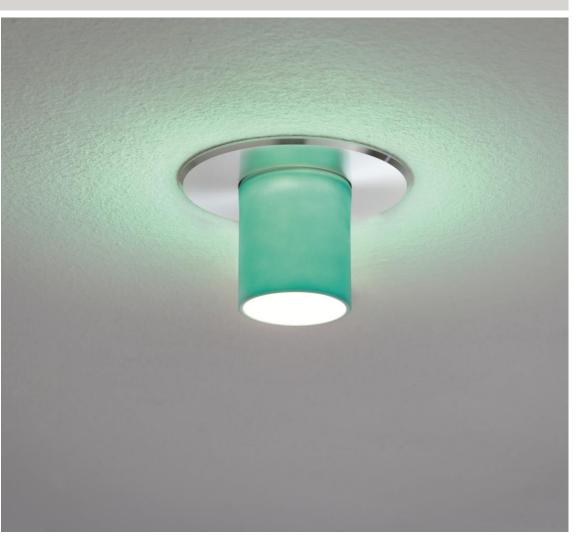

# DecoSystems recessed lighting – Decorative selection on minimal floor space The idea: Separate marketing of decorative recessed lighting

- ► High-quality basic parts turned in aluminium
- ► Base with bright 3 W LED and halogen 230 V with 33 W G9
- ► Base is functional also without glass

#### **Decorative glasses**

- ► Decorative light and warm white light
- ► Exchangeable decorative glass elements, ideal for every living situation

- ► Modern and classic shapes
- ► Every glass fits on every base

#### **DecoSystems Wolbi**

dichroic glass 60 mm RRP €7.59 925.75