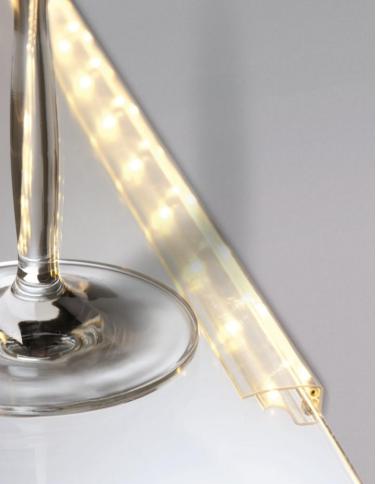

## Lighting with character – Innovative designs for decorative room illumination **Lighting with LED Strips**

BackLight: Dramatic lighting of glass shelves

## The assortment: Backlight

- ► For illumination of glass shelves of any length with YourLED Strips
- ► Suitable for glass thicknesses of 4–8 mm
- ► Easily fitted: Strip inserted and plugged on the back edges of the glass shelves
- ► Easy to shorten as needed

BackLight 100 cm transparent 13 x 1000 x 19 mm RRP €5.95 702.83