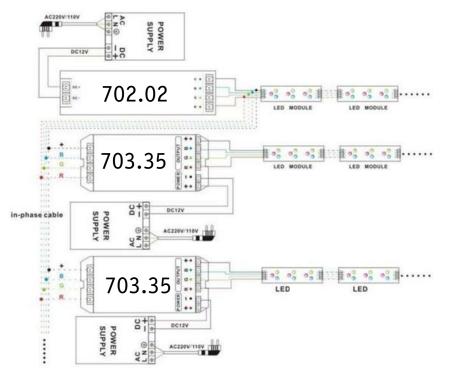

# Function YourLED RGB signal amplifier

- ► Popular RGB systems can now also be realised in significantly broader range at high wattage requirements
- ➤ **Synchronous** control via a remote control and feed of additional transformers

# Function YourLED RGB signal amplifier

RGB amplifier max. 60 W 12 W DC alu matt metal RRP €44.95 703.35