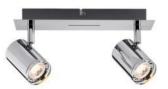

#### **Spotlight Rondo LED**

bar 2x 3.5 W GU10 chrome 230 V 2700 K/2x 700 cd RRP €49.95 601.83

#### **Spotlight Konos LED**

bar 2x 3 W black 230/12 V 3000 K/2x 200 lm RRP €69.95 602.02

rondel 4x 3 W black 230/12 V 3000 K/4x 200 lm RRP €139.00 602.03