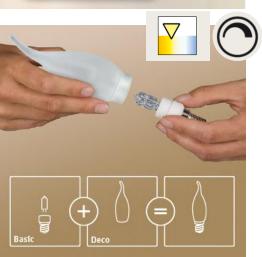

## Not everything is prohibited: Decorated halogen lamps

Decorated halogen lamps from Paulmann will be without alternatives as of 01.09.2012.

## The idea: Rescue for all decorative classic luminaires

It's a fact: The last stage of the ban on traditional incandescents will take effect on 1 September 2012, cutting off the supply for numerous aficionados of classic, decorative or modern light fixtures with visible bulbs.

This is the solution: The decorated halogen lamps from Paulmann with efficiency class C will then provide the only remaining possibility for continuing to offer a wide selection of welcoming light.

**Add to that:** 12 new ones, including 2 new shapes and 3 new colours, to the already 38 different glass elements.

## Your advantage: Rate on your "light bulb filling station"

**Take advantage of the high demand** for warm, dimmable and also matt light bulb light.

Whet the appetite for more by offering your customers a new variety for old favourite lamps.