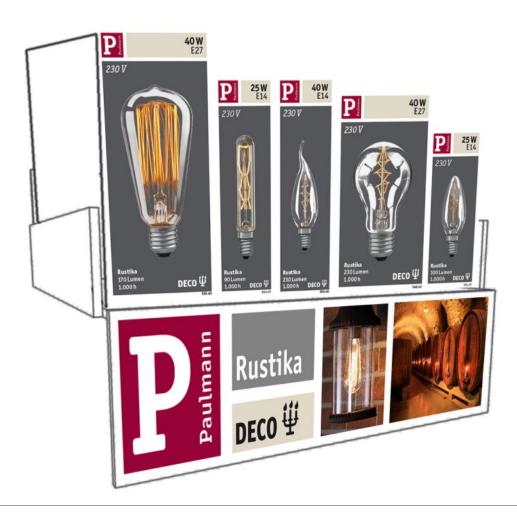

Round bulb for baking oven

25 W E14 300° opal RRP €2.59 106.21

#### Round bulb for baking oven

40 W E14 300° opal RRP €2.59 106.41



# Round bulb E27 halogen 230 V infrared



Reflector lamp R95 100 W E27 infrared RRP €9.95 829.66





### Rustica



Rustika Cosylight 40 W E14 RRP €4.49 553.40



**Tube size 2**25 W E14 clear
RRP €2.69
540.20

**Tube size 2**40 W E14 clear
RRP €2.69
540.40



Multi-coil filament Rustica 40 W E27 RRP €13.95 550.40

Multi-coil filament Rustica 60 W E27 RRP €14.95 550.60







#### Rustica



**GLB Rustica Retro**60 W E27 clear
RRP €8.49
700.63



AGL Rustika de Luxe 40 W E27 clear RRP €4.49 548.40





Candle Rustica turned 25 W E14 clear RRP €2.89 552.20





Candle Rustica 25 W E14 clear RRP €2.59 551.20





# **Rustica - Counter stand-up display**



# DECO ₩

**D** Nicht für Allgemeinbeleuchtung nur für Dekorationszwecke

**F** Pas adapté pour de l'éclairage général. Effet décoratif uniquement!

**GB** Not for general lighting only for decorative purposes

Clear packaging declaration as decoration product



#### Additions: Recessed lighting

# **Quality/Premium/SpecialLine**

# Quality Line





Quality Aya LED Multi Chip 3x 4 W LED 20 VA DC 3000 K/140 lm white/steel RRP €159 920.22



Premium Areal LED Multi Chip 3x 2 W LED 3000 K/90 lm chrome matt/aluminium RRP €99.95 937.58

### Special Line



UpDownlight surfacemounted ring triangle 140 x 140 mm stainless steel RRP €14.95 937.55





#### Additions: Recessed lighting

#### **PremiumLine**

#### Premium Line



#### **Premium LED Set**

3x 4 W LED GU10 700 cd/< 25° dimming whit