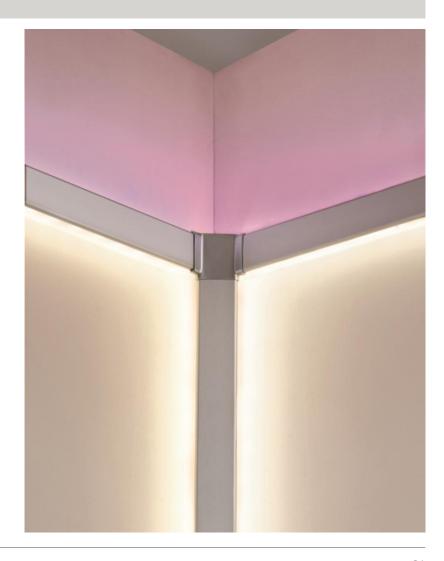

## Lighting with character – Innovative designs for decorative room illumination **Lighting with LED Strips**

Duo Profile: Mood-setting illumination with LED Strips.

By means of vertical or horizontal mounting on walls and ceilings, a **dramatic structuring of space is** achieved.

## Lighting with character – Innovative designs for decorative room illumination **Lighting with LED Strips**

BackLight: Dramatic lighting of glass shelves