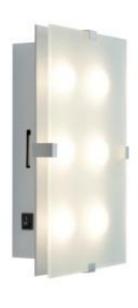

#### **Spotlight Nevo LED**

bar 1x 3.5 W GU10 black/chrome 230 V 2700 K/1x 700 cd RRP €29.95 601.86

bar 2x 3.5 W GU10 black/chrome 230 V 2700 K/2x 700 cd RRP €59.95 601.87

#### Spotlight Nevo LED

bar 3x 3.5 W GU10 black/chrome 230 V 2700 K/3x 700 cd RRP €89.95 601.88

#### Spotlight Nevo LED

rondell 4x 3.5 W GU10 black/chrome 230 V 2700 K/4x 700 cd RRP €119.00 601.89