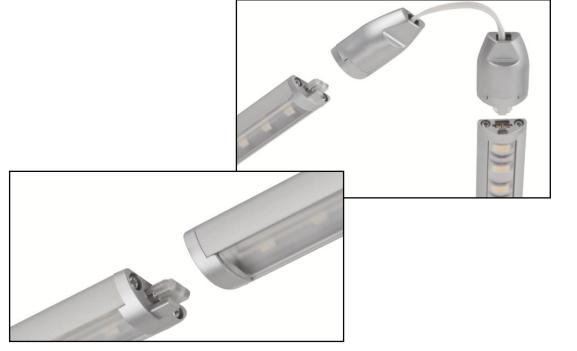

## The assortment: LinkLight - Complete set for under-cabinet lighting

- ► High-quality aluminium profiles with satinanodised cover
- ▶ Basic set can be augmented by 3 extensions (up to 4 bars in a system)
- ► Profile length 585 mm + connections

## The assortment: LinkLight