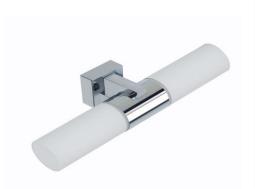

#### The assortment: Mirror luminaires IP44

Eleon IP44 1x 40 W G9 brushed iron/satin 230 V metal/glass

RRP €24.95 703.53

Antares IP44 2x 40 W G9 chrome/opal 230 V metal/glass

RRP €49.95 703.59

Gemini IP44 max. 2x 40 W E14 chrome/satin 230 V metal/glass

RRP €39.95 703.51

Gemini IP44 double-pack max. 40 W E14 chrome/satin 230 V metal/glass

RRP €54.95 703.54