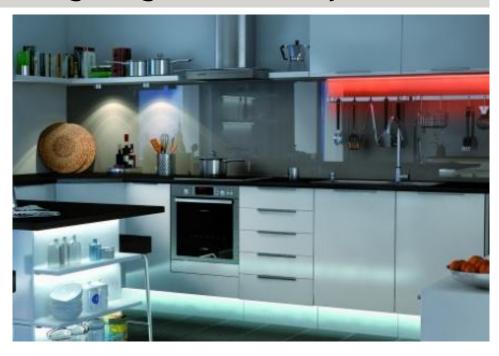

## Lighting with character – Innovative designs for decorative room illumination **Lighting with LED Strips**

Duo Profile: Mood-setting illumination with LED Strips.

By means of vertical or horizontal mounting on walls and ceilings, a **dramatic structuring of space is** achieved.

## Delta Profile baseboard lighting

Delta Profile

Under-cabinet lighting

## Lighting with character – Innovative designs for decorative room illumination **Lighting with LED Strips**

BackLight: Dramatic lighting of glass shelves