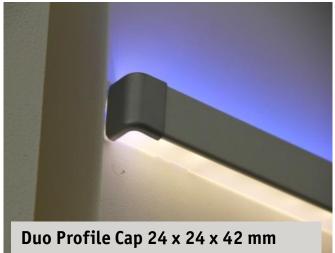

Duo Profile X-Cover plastic chrome matt 5 x 50 x 49 mm RRP €4.95 703.30

Duo Profile corner plastic chrome matt 35 x 35 x 42 mm RRP €4.95 702.73

Duo Profile Cap plastic chrome matt 24 x 24 x 42 mm RRP €4.95 702.74