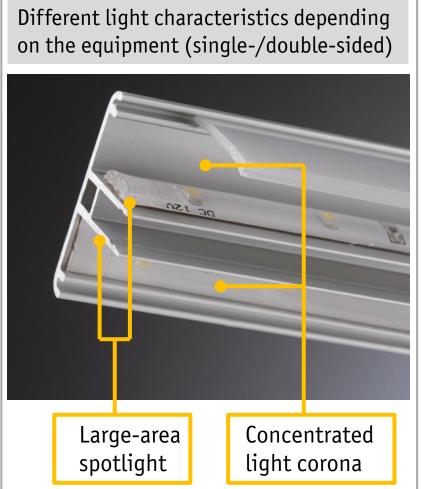

## Lighting with character – Innovative designs for decorative room illumination **Lighting with LED Strips**

Duo Profile: Mood-setting illumination with LED Strips.

By means of vertical or horizontal mounting on walls and ceilings, a **dramatic structuring of space is** achieved.

## Lighting with character – Innovative designs for decorative room illumination **Lighting with LED light bars**

## LinkLight: Completely equipped LED light bars for many applications