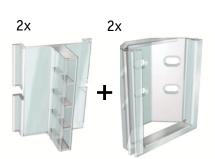

## The assortment: Duo Profile

- ► High-quality aluminium profiles with satinanodised cover as multifunctional base for lighting with YourLED Strips.
- Optional diffuser for uniform light installations.
- Profile and diffuser can be shortened as needed

## The assortment: Duo Profile

- ► Holders for flat wall and ceiling mounting
- ► Two-part profile holders for the corner installations
- ► Each with cable guide (metal clip)

Duo Profile Fixture plastic transparent 14 x 50 x 35 mm RRP €11.95 702.75

## The assortment: Duo Profile

Duo Profile Cover plastic chrome matt 4 x 35 x 42 mm RRP €5.95 702.70

Duo Profile T-Cover plastic chrome matt 5 x 50 x 49 mm RRP €3.95 702.71

Duo Profile Inside Corner plastic chrome matt 38 x 38 x 42 mm RRP €4.95 702.72