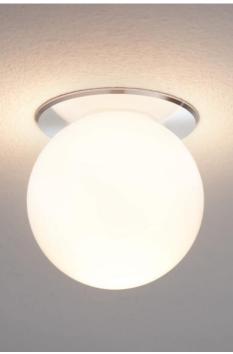

# The assortment: Decorative glass elements

#### **DecoSystems Globe**

opal glass 105 mm RRP €5.95 925.79