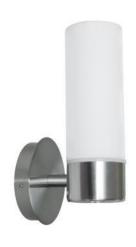

# The assortment: Ceiling lamps IP44

**Berengo IP44** 

max. 60 W E27 white/opal 230 V metal/glass 280 mm RRP €39.95

**Berengo IP44** 

max. 2x 60 W E27 white/opal 230 V metal/glass 350 mm RRP €54.95 703.41

#### **Deneb IP44**

max. 2x 40 W E14 white/opal 230 V metal/glass 250 mm RRP €39.95 703.42