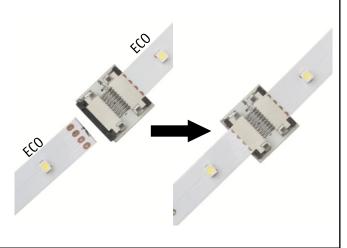

# EBL-YourLED connector: The new solution for mixed installation of recessed lighting and LED Strips