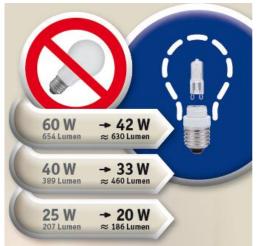

## Not everything is prohibited: Decorated halogen lamps

Decorated halogen lamps from Paulmann will be without alternatives as of 01.09.2012.

## The idea: Rescue for all decorative classic luminaires

It's a fact: The last stage of the ban on traditional incandescents will take effect on 1 September 2012, cutting off the supply for numerous aficionados of classic, decorative or modern light fixtures with visible bulbs.

This is the solution: The decorated halogen lamps from Paulmann with efficiency class C will then provide the only remaining possibility for continuing to offer a wide selection of welcoming light.

**Add to that:** 12 new ones, including 2 new shapes and 3 new colours, to the already 38 different glass elements.

Sales promotion: Wattage conversion, 25% energy savings

New glass elements Focus on "matt light bulb light" with opal and satined glass elements

Clear halogen lamps in the practical tray

New: E27 round bulb