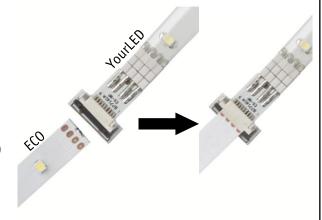

# EBL-YourLED connector: The new solution for mixed installation of recessed lighting and LED Strips