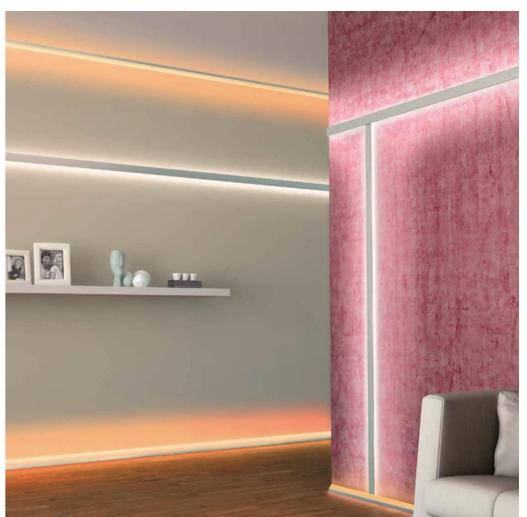

## Lighting with character – Innovative designs for decorative room illumination **Lighting with LED Strips**

Duo Profile: Mood-setting illumination with LED Strips.

By means of vertical or horizontal mounting on walls and ceilings, a **dramatic structuring of space is** achieved.

## Lighting with character – Innovative designs for decorative room illumination **Lighting with LED Strips**

BackLight: Dramatic lighting of glass shelves