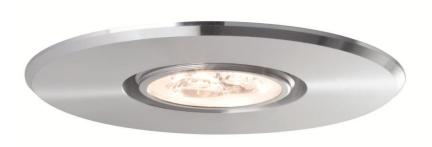

# DecoSystems recessed lighting – Decorative selection on minimal floor space The idea: Separate marketing of decorative recessed lighting

- ► High-quality basic parts turned in aluminium
- ► Base with bright 3 W LED and halogen 230 V with 33 W G9
- ► Base is functional also without glass

#### **Decorative glasses**

- ► Decorative light and warm white light
- ► Exchangeable decorative glass elements, ideal for every living situation

- ► Modern and classic shapes
- ► Every glass fits on every base

# DecoSystems recessed lighting – Decorative selection on minimal floor space The assortment: Basic luminaires