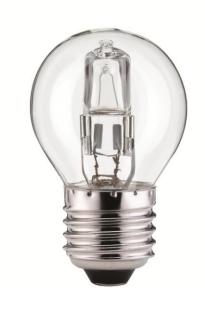

# Round bulb E27 halogen 230 V

Round bulb halogen 18 W E27 230 V clear RRP €2.99 800.16

Round bulb halogen 28 W E27 230 V clear RRP €2.99 800.17

Round bulb halogen 42 W E27 230 V clear RRP €2.99