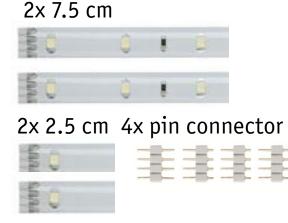

# YourLED Distance Pack – Service Pack with segments for illuminated short sections

- ► Problem solution: In larger and complex installations, unlit sections may occur (YourLED Strips 97cm -> not connectable after the shortening)
- Occurs often when 90° corners are used
- ▶ You can illuminate your complete system in steps of about 2.5 cm up to 20 cm

#### Function YourLED Distance Pack 20 cm warm white white plastic RRP €5.95 703.36

# 2x 7.5 cm incl. pin connector

2x 3 cm incl. pin connector

Function YourLED Distance Pack 20 cm RGB

RGB black plastic RRP €5.95 703.38