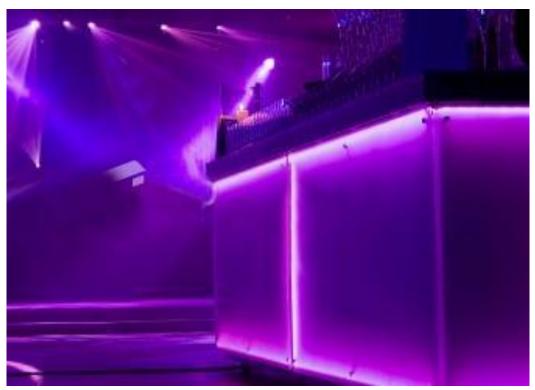

# Function Blacklight Sets – The disco effect in completely new assembly situations

- ► Innovation for LED Strips: Special effect of the popular black light also available as LED Strip
- ► Flexiblelayout of black light possible where a comparable black neon light cannot be installed, e.g. curved surfaces/counters