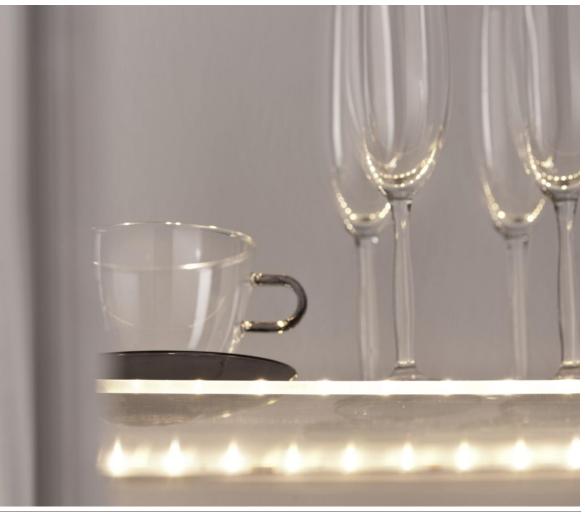

## Lighting with character – Innovative designs for decorative room illumination **Lighting with LED Strips**

BackLight: Dramatic lighting of glass shelves

## The assortment: Backlight

- ► For illumination of glass shelves of any length with YourLED Strips
- ► Suitable for glass thicknesses of 4–8 mm
- ► Easily fitted: Strip inserted and plugged on the back edges of the glass shelves
- ► Easy to shorten as needed

BackLight 100 cm transparent 13 x 1000 x 19 mm RRP €5.95 702.83