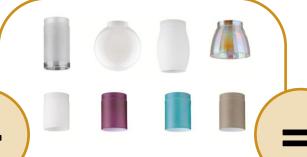

# The assortment: Decorative glass elements

#### **DecoSystems Tube**

satin/clear glass 90 mm RRP €5.95

#### **DecoSystems Cocone**

satin glass 85 mm RRP €5.95 925.74

#### **DecoSystems Globe**

opal glass 105 mm RRP €5.95 925.79

#### **DecoSystems Wolbi**

dichroic glass 60 mm RRP €7.59 925.75

# The assortment: Decorative glass elements

**DecoSystems Tube Mini** 

opal glass 62 mm RRP €4.95 925.72

**DecoSystems Tube Mini** 

lilac glass 62 mm RRP €5.95 925.78

**DecoSystems Tube Mini** 

blue glass 62 mm RRP €5.95 925.76