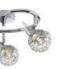

#### Spotlight Gloria LED bar 1x 5 W brushed nickel 230/12 V 3000 K/1x 186 lm RRP €59.95

601.95

# Spotlight Gloria LED Spotlight Gloria LED bar 2x 5 W bar 4x 5 W brushed nickel 230/12 V brushed nickel 230/12 V 3000 K/2x 186 lm 3000 K/4x 186 lm RRP €119.00 RRP €239.00 601.96 601.97