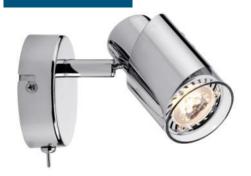

#### **Spotlight Futura LED**

rondell 1x 3.5 W GU10 chrome 230 V 2700 K/1x 700 cd RRP €24.95 601.78