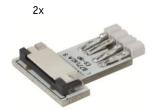

### **PremiumLineYourLED** accessories

YourLED Eco Clip-to-Clip Connector plastic white RRP €5.95 702.80

YourLED X-connector plastic white RRP €5.95 702.82

YourLED Eco Clip-to-YourLED Connector plastic white RRP €5.95 702.81