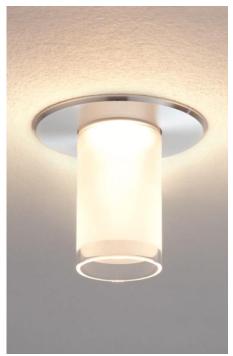

# DecoSystems recessed lighting – Decorative selection on minimal floor space The assortment: Basic luminaires

#### DecoSystems Basic LED 1x 3 W LED 350 mA aluminium turned 230 V metal/95 mm 3000 K/1100 cd/< 20° RRP €49.95 925.70

DecoSystems Basic LED 1x 33 W G9 aluminium turned 230 V metal 95 mm 460 lm RRP €19.95 925.71