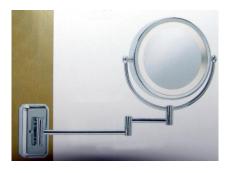

#### The assortment: Mirror luminaires IP44

**Saphir IP44** max. 2x 40 W E14 chrome/opal 230 V metal/glass

RRP €59.95 703.58

Lenia IP44 max. 2x 40 W E14 chrome/opaque 230 V metal/glass

RRP €32.95 703.50

Carina IP44 1x 40 W G9 brushed iron/satin 230 V chrome/mirror 230 V metal/glass

RRP €19.95 703.52

**Bela vanity mirror IP44** max, 40 W E14 metal/glass

RRP €79.95 703.49