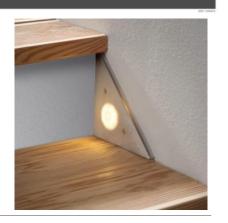

## Delta Profile baseboard lighting

Delta Profile

Under-cabinet lighting

## The assortment: Delta Profile

- ► Triangular profile for the illumination of baseboards, under cabinets and much more with YourLED Strips
- ► High-quality and aluminium profiles with shock-proof anodised finish
- ► Incl. diffuser for uniform light distribution
- ▶ Delta Profiles can be shortened as needed